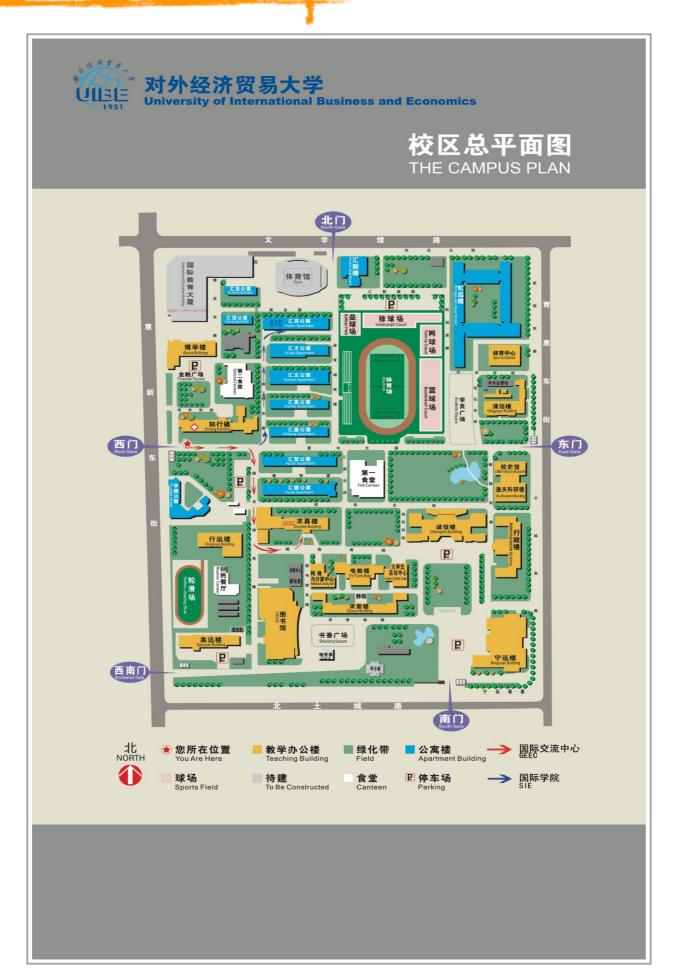

r Foreigner or Overseas Chinese (please ask for the map of Beijing International Travel Healthcare Center Haidian clinic in the Room 106)
- RMB 500 (Not urgent)
- Please fetch your passport 23-30 days after the application date
- 4. Students who need to use the passport during the visa application procedures
  - Please raise a claim on the day of visa application
  - After receiving the notice, please go to Room 106 to get a Yellow Receipt (VISA/STAY PERMIT/RESIDENCE PERMIT APPLICATION RECEIPT) which could certify that your passport is in application temporarily (for taking a train or living in a hotel in mainland China)
  - Please take the Yellow Paper to fetch your passport at the EXIT AND ENTRY ADMINISTRATION DIVISION OF BEIJING MUNICIPAL PUBLIC SECURITY BUREAU



## **Map of Campus**



# **Map around UIBE**

|                         | TheLocal Map                                                            |